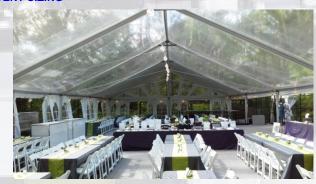

gervaisrentals.com sales@gervaisrentals.com

| CHAIRS                                                                                                                                                                                                                                                                                                                                                                                                                                                                                                                                                                                                                                                                                                                                                                                                                                                                                                                                                                                                                                                                                                                                                                                                                                                                                                                                                                                                                                                                                                                                                                                                                                                                                                                                                                                                                                                                                                                                                                                                                                                                                                                         |                    | Specialty Tables                                                                 |                |
|--------------------------------------------------------------------------------------------------------------------------------------------------------------------------------------------------------------------------------------------------------------------------------------------------------------------------------------------------------------------------------------------------------------------------------------------------------------------------------------------------------------------------------------------------------------------------------------------------------------------------------------------------------------------------------------------------------------------------------------------------------------------------------------------------------------------------------------------------------------------------------------------------------------------------------------------------------------------------------------------------------------------------------------------------------------------------------------------------------------------------------------------------------------------------------------------------------------------------------------------------------------------------------------------------------------------------------------------------------------------------------------------------------------------------------------------------------------------------------------------------------------------------------------------------------------------------------------------------------------------------------------------------------------------------------------------------------------------------------------------------------------------------------------------------------------------------------------------------------------------------------------------------------------------------------------------------------------------------------------------------------------------------------------------------------------------------------------------------------------------------------|--------------------|----------------------------------------------------------------------------------|----------------|
| Folding Plastic –Grey or Black (indoor use only)                                                                                                                                                                                                                                                                                                                                                                                                                                                                                                                                                                                                                                                                                                                                                                                                                                                                                                                                                                                                                                                                                                                                                                                                                                                                                                                                                                                                                                                                                                                                                                                                                                                                                                                                                                                                                                                                                                                                                                                                                                                                               | \$1.95             | Specialty Tables                                                                 | 640.50         |
| Folding Plastic – Black                                                                                                                                                                                                                                                                                                                                                                                                                                                                                                                                                                                                                                                                                                                                                                                                                                                                                                                                                                                                                                                                                                                                                                                                                                                                                                                                                                                                                                                                                                                                                                                                                                                                                                                                                                                                                                                                                                                                                                                                                                                                                                        | \$1.95             | Card Table 34" x 34"                                                             | \$10.50        |
| Folding Plastic – White fan back                                                                                                                                                                                                                                                                                                                                                                                                                                                                                                                                                                                                                                                                                                                                                                                                                                                                                                                                                                                                                                                                                                                                                                                                                                                                                                                                                                                                                                                                                                                                                                                                                                                                                                                                                                                                                                                                                                                                                                                                                                                                                               | \$2.30             | Serpentine Table                                                                 | \$16.50        |
| Folding Fruitwood                                                                                                                                                                                                                                                                                                                                                                                                                                                                                                                                                                                                                                                                                                                                                                                                                                                                                                                                                                                                                                                                                                                                                                                                                                                                                                                                                                                                                                                                                                                                                                                                                                                                                                                                                                                                                                                                                                                                                                                                                                                                                                              | \$5.25             | Lucite 30"x30" white square table                                                | \$16.50        |
| Folding Resin Natural Wood or White                                                                                                                                                                                                                                                                                                                                                                                                                                                                                                                                                                                                                                                                                                                                                                                                                                                                                                                                                                                                                                                                                                                                                                                                                                                                                                                                                                                                                                                                                                                                                                                                                                                                                                                                                                                                                                                                                                                                                                                                                                                                                            | \$5.25             | Lucite 30 x30 white square table<br>Lucite 24" w x 42' h chrome, gold, black and | \$25.00        |
| Bistro – Black, White or White "Rose"                                                                                                                                                                                                                                                                                                                                                                                                                                                                                                                                                                                                                                                                                                                                                                                                                                                                                                                                                                                                                                                                                                                                                                                                                                                                                                                                                                                                                                                                                                                                                                                                                                                                                                                                                                                                                                                                                                                                                                                                                                                                                          | \$2.95             | white frame square cruiser                                                       | \$35.00        |
| Stacking Padded High back – Grey                                                                                                                                                                                                                                                                                                                                                                                                                                                                                                                                                                                                                                                                                                                                                                                                                                                                                                                                                                                                                                                                                                                                                                                                                                                                                                                                                                                                                                                                                                                                                                                                                                                                                                                                                                                                                                                                                                                                                                                                                                                                                               | \$5.75             | 60" x 60" Square Dining Table                                                    | \$18.00        |
| Ballroom Chiavari Style: black, gold, sliver, walnut, white, clear                                                                                                                                                                                                                                                                                                                                                                                                                                                                                                                                                                                                                                                                                                                                                                                                                                                                                                                                                                                                                                                                                                                                                                                                                                                                                                                                                                                                                                                                                                                                                                                                                                                                                                                                                                                                                                                                                                                                                                                                                                                             | \$8.50             | 66" x 66" Square Dining Table                                                    | \$25.00        |
| King Louis Chair – seat pink or white                                                                                                                                                                                                                                                                                                                                                                                                                                                                                                                                                                                                                                                                                                                                                                                                                                                                                                                                                                                                                                                                                                                                                                                                                                                                                                                                                                                                                                                                                                                                                                                                                                                                                                                                                                                                                                                                                                                                                                                                                                                                                          | \$12.00            | Harvest/Farm Table 4'x8' & 4'x6'                                                 | \$85.00        |
| Harvest Chair – Brown or White Seat                                                                                                                                                                                                                                                                                                                                                                                                                                                                                                                                                                                                                                                                                                                                                                                                                                                                                                                                                                                                                                                                                                                                                                                                                                                                                                                                                                                                                                                                                                                                                                                                                                                                                                                                                                                                                                                                                                                                                                                                                                                                                            | \$8.50             | 40" Round White Resin Table & Umbrella                                           | \$39.50        |
| Harvest Chair – Rattan Seat                                                                                                                                                                                                                                                                                                                                                                                                                                                                                                                                                                                                                                                                                                                                                                                                                                                                                                                                                                                                                                                                                                                                                                                                                                                                                                                                                                                                                                                                                                                                                                                                                                                                                                                                                                                                                                                                                                                                                                                                                                                                                                    | \$8.50             | 9' Market Umbrella – White & Off-White w/base                                    | \$88.00        |
| Harvest Chair – White Wash                                                                                                                                                                                                                                                                                                                                                                                                                                                                                                                                                                                                                                                                                                                                                                                                                                                                                                                                                                                                                                                                                                                                                                                                                                                                                                                                                                                                                                                                                                                                                                                                                                                                                                                                                                                                                                                                                                                                                                                                                                                                                                     | \$8.50             | Children's Rectangular Table - 6'x30"x18"h                                       | \$19.50        |
| Harvest Bench 8'                                                                                                                                                                                                                                                                                                                                                                                                                                                                                                                                                                                                                                                                                                                                                                                                                                                                                                                                                                                                                                                                                                                                                                                                                                                                                                                                                                                                                                                                                                                                                                                                                                                                                                                                                                                                                                                                                                                                                                                                                                                                                                               | \$45.00            | 8' Oval Family Dining Table                                                      | \$28.00        |
| Ghost Chair, Clear and Smoke                                                                                                                                                                                                                                                                                                                                                                                                                                                                                                                                                                                                                                                                                                                                                                                                                                                                                                                                                                                                                                                                                                                                                                                                                                                                                                                                                                                                                                                                                                                                                                                                                                                                                                                                                                                                                                                                                                                                                                                                                                                                                                   | \$8.50             | Wine Barrel Cruiser                                                              | \$45.00        |
| King/Queen Chair – Silver                                                                                                                                                                                                                                                                                                                                                                                                                                                                                                                                                                                                                                                                                                                                                                                                                                                                                                                                                                                                                                                                                                                                                                                                                                                                                                                                                                                                                                                                                                                                                                                                                                                                                                                                                                                                                                                                                                                                                                                                                                                                                                      | \$95.00            |                                                                                  |                |
| Bar Stool – Crossback Black or Natural Wood.                                                                                                                                                                                                                                                                                                                                                                                                                                                                                                                                                                                                                                                                                                                                                                                                                                                                                                                                                                                                                                                                                                                                                                                                                                                                                                                                                                                                                                                                                                                                                                                                                                                                                                                                                                                                                                                                                                                                                                                                                                                                                   | \$20.00            | SHOW SERVICE EQUIPMENT                                                           |                |
| Bar Stool – Square Seat, black or silver                                                                                                                                                                                                                                                                                                                                                                                                                                                                                                                                                                                                                                                                                                                                                                                                                                                                                                                                                                                                                                                                                                                                                                                                                                                                                                                                                                                                                                                                                                                                                                                                                                                                                                                                                                                                                                                                                                                                                                                                                                                                                       | \$20.00            | Aisle Carpet - 6' width per linear foot                                          | \$6.00         |
| Bar Stool – Ghost                                                                                                                                                                                                                                                                                                                                                                                                                                                                                                                                                                                                                                                                                                                                                                                                                                                                                                                                                                                                                                                                                                                                                                                                                                                                                                                                                                                                                                                                                                                                                                                                                                                                                                                                                                                                                                                                                                                                                                                                                                                                                                              | \$15.00            | Area Carpet - per square foot                                                    | \$0.95         |
| Bar Stool – Ghost with back, Clear and smoke                                                                                                                                                                                                                                                                                                                                                                                                                                                                                                                                                                                                                                                                                                                                                                                                                                                                                                                                                                                                                                                                                                                                                                                                                                                                                                                                                                                                                                                                                                                                                                                                                                                                                                                                                                                                                                                                                                                                                                                                                                                                                   | \$17.50            | Ash Stand                                                                        | \$30.00        |
| Child Booster Seat                                                                                                                                                                                                                                                                                                                                                                                                                                                                                                                                                                                                                                                                                                                                                                                                                                                                                                                                                                                                                                                                                                                                                                                                                                                                                                                                                                                                                                                                                                                                                                                                                                                                                                                                                                                                                                                                                                                                                                                                                                                                                                             | \$10.00            | Easel                                                                            | \$19.50        |
| Children's Folding Chair – White or Blue                                                                                                                                                                                                                                                                                                                                                                                                                                                                                                                                                                                                                                                                                                                                                                                                                                                                                                                                                                                                                                                                                                                                                                                                                                                                                                                                                                                                                                                                                                                                                                                                                                                                                                                                                                                                                                                                                                                                                                                                                                                                                       | \$1.60             | Extension Cord                                                                   | \$10.00        |
| Children's PineWood Stacking Chair                                                                                                                                                                                                                                                                                                                                                                                                                                                                                                                                                                                                                                                                                                                                                                                                                                                                                                                                                                                                                                                                                                                                                                                                                                                                                                                                                                                                                                                                                                                                                                                                                                                                                                                                                                                                                                                                                                                                                                                                                                                                                             | \$4.95             | Sign Holder                                                                      | \$30.00        |
| Toddler High Chair                                                                                                                                                                                                                                                                                                                                                                                                                                                                                                                                                                                                                                                                                                                                                                                                                                                                                                                                                                                                                                                                                                                                                                                                                                                                                                                                                                                                                                                                                                                                                                                                                                                                                                                                                                                                                                                                                                                                                                                                                                                                                                             | \$20.00            | Olgi i Toldoi                                                                    | ψ50.00         |
| roddier riigir Chair                                                                                                                                                                                                                                                                                                                                                                                                                                                                                                                                                                                                                                                                                                                                                                                                                                                                                                                                                                                                                                                                                                                                                                                                                                                                                                                                                                                                                                                                                                                                                                                                                                                                                                                                                                                                                                                                                                                                                                                                                                                                                                           | φ20.00             | Booth Drape                                                                      |                |
|                                                                                                                                                                                                                                                                                                                                                                                                                                                                                                                                                                                                                                                                                                                                                                                                                                                                                                                                                                                                                                                                                                                                                                                                                                                                                                                                                                                                                                                                                                                                                                                                                                                                                                                                                                                                                                                                                                                                                                                                                                                                                                                                |                    | 8' High fire-retardant Banjo Cloth - per foot                                    | \$4.25         |
| TABLES                                                                                                                                                                                                                                                                                                                                                                                                                                                                                                                                                                                                                                                                                                                                                                                                                                                                                                                                                                                                                                                                                                                                                                                                                                                                                                                                                                                                                                                                                                                                                                                                                                                                                                                                                                                                                                                                                                                                                                                                                                                                                                                         |                    | 14' High fire retardant Banjo Cloth - per foot                                   | \$10.50        |
| Folding Banquet – rectangular                                                                                                                                                                                                                                                                                                                                                                                                                                                                                                                                                                                                                                                                                                                                                                                                                                                                                                                                                                                                                                                                                                                                                                                                                                                                                                                                                                                                                                                                                                                                                                                                                                                                                                                                                                                                                                                                                                                                                                                                                                                                                                  |                    |                                                                                  | *              |
| 4' x 30" wide - seats 4                                                                                                                                                                                                                                                                                                                                                                                                                                                                                                                                                                                                                                                                                                                                                                                                                                                                                                                                                                                                                                                                                                                                                                                                                                                                                                                                                                                                                                                                                                                                                                                                                                                                                                                                                                                                                                                                                                                                                                                                                                                                                                        | \$11.75            | Park Bench                                                                       | \$45.00        |
| 6' x 30" wide - seats 6                                                                                                                                                                                                                                                                                                                                                                                                                                                                                                                                                                                                                                                                                                                                                                                                                                                                                                                                                                                                                                                                                                                                                                                                                                                                                                                                                                                                                                                                                                                                                                                                                                                                                                                                                                                                                                                                                                                                                                                                                                                                                                        | \$11.75            | Card Table 32" x 32"                                                             | \$9.00         |
| 6' x 42" wide - seats 10.                                                                                                                                                                                                                                                                                                                                                                                                                                                                                                                                                                                                                                                                                                                                                                                                                                                                                                                                                                                                                                                                                                                                                                                                                                                                                                                                                                                                                                                                                                                                                                                                                                                                                                                                                                                                                                                                                                                                                                                                                                                                                                      | \$28.00            | Coat Rack 5' with wheels                                                         | \$22.50        |
| 8' x 30" wide - seats 8                                                                                                                                                                                                                                                                                                                                                                                                                                                                                                                                                                                                                                                                                                                                                                                                                                                                                                                                                                                                                                                                                                                                                                                                                                                                                                                                                                                                                                                                                                                                                                                                                                                                                                                                                                                                                                                                                                                                                                                                                                                                                                        | \$11.75            | Hangers (25) for coat rack                                                       | \$3.25         |
| 8' x 42" wide – seats 12                                                                                                                                                                                                                                                                                                                                                                                                                                                                                                                                                                                                                                                                                                                                                                                                                                                                                                                                                                                                                                                                                                                                                                                                                                                                                                                                                                                                                                                                                                                                                                                                                                                                                                                                                                                                                                                                                                                                                                                                                                                                                                       | \$28.00            | Coat Check Tickets – per 100                                                     | \$10.00        |
| 6' x 18" wide OR 8' x 18" wide conference                                                                                                                                                                                                                                                                                                                                                                                                                                                                                                                                                                                                                                                                                                                                                                                                                                                                                                                                                                                                                                                                                                                                                                                                                                                                                                                                                                                                                                                                                                                                                                                                                                                                                                                                                                                                                                                                                                                                                                                                                                                                                      | \$19.50            |                                                                                  |                |
| Picnic Table Resin seats 6 to 8                                                                                                                                                                                                                                                                                                                                                                                                                                                                                                                                                                                                                                                                                                                                                                                                                                                                                                                                                                                                                                                                                                                                                                                                                                                                                                                                                                                                                                                                                                                                                                                                                                                                                                                                                                                                                                                                                                                                                                                                                                                                                                | \$55.00            | Draw drum                                                                        |                |
| Tions Table Tool South South State S | ψ00.00             | Tabletop                                                                         | \$40.00        |
| Folding Banquet – Round                                                                                                                                                                                                                                                                                                                                                                                                                                                                                                                                                                                                                                                                                                                                                                                                                                                                                                                                                                                                                                                                                                                                                                                                                                                                                                                                                                                                                                                                                                                                                                                                                                                                                                                                                                                                                                                                                                                                                                                                                                                                                                        |                    | Floor model                                                                      | \$60.00        |
| 24" - 42" height, wooden top cruiser                                                                                                                                                                                                                                                                                                                                                                                                                                                                                                                                                                                                                                                                                                                                                                                                                                                                                                                                                                                                                                                                                                                                                                                                                                                                                                                                                                                                                                                                                                                                                                                                                                                                                                                                                                                                                                                                                                                                                                                                                                                                                           | \$21.00            |                                                                                  | *              |
| 24" - 42" height, collapsible cruiser                                                                                                                                                                                                                                                                                                                                                                                                                                                                                                                                                                                                                                                                                                                                                                                                                                                                                                                                                                                                                                                                                                                                                                                                                                                                                                                                                                                                                                                                                                                                                                                                                                                                                                                                                                                                                                                                                                                                                                                                                                                                                          | \$20.00            | Lecterns                                                                         |                |
| 36" - seats 4                                                                                                                                                                                                                                                                                                                                                                                                                                                                                                                                                                                                                                                                                                                                                                                                                                                                                                                                                                                                                                                                                                                                                                                                                                                                                                                                                                                                                                                                                                                                                                                                                                                                                                                                                                                                                                                                                                                                                                                                                                                                                                                  | \$20.00<br>\$11.75 | Acrylic Clear Podium                                                             | \$175.00       |
| 48" - seats 6                                                                                                                                                                                                                                                                                                                                                                                                                                                                                                                                                                                                                                                                                                                                                                                                                                                                                                                                                                                                                                                                                                                                                                                                                                                                                                                                                                                                                                                                                                                                                                                                                                                                                                                                                                                                                                                                                                                                                                                                                                                                                                                  | \$11.75            | Floor Model with microphone                                                      | \$125.00       |
| 54" - seats 8                                                                                                                                                                                                                                                                                                                                                                                                                                                                                                                                                                                                                                                                                                                                                                                                                                                                                                                                                                                                                                                                                                                                                                                                                                                                                                                                                                                                                                                                                                                                                                                                                                                                                                                                                                                                                                                                                                                                                                                                                                                                                                                  | \$11.75            |                                                                                  | <b>4120.00</b> |
| 60" - seats 8 to 10                                                                                                                                                                                                                                                                                                                                                                                                                                                                                                                                                                                                                                                                                                                                                                                                                                                                                                                                                                                                                                                                                                                                                                                                                                                                                                                                                                                                                                                                                                                                                                                                                                                                                                                                                                                                                                                                                                                                                                                                                                                                                                            | \$11.75            | Skirted Tables-vinyl, fire retardant skirting                                    |                |
| 66" – seats 10                                                                                                                                                                                                                                                                                                                                                                                                                                                                                                                                                                                                                                                                                                                                                                                                                                                                                                                                                                                                                                                                                                                                                                                                                                                                                                                                                                                                                                                                                                                                                                                                                                                                                                                                                                                                                                                                                                                                                                                                                                                                                                                 | \$16.00            | 3 sides skirted                                                                  | \$40.00        |
|                                                                                                                                                                                                                                                                                                                                                                                                                                                                                                                                                                                                                                                                                                                                                                                                                                                                                                                                                                                                                                                                                                                                                                                                                                                                                                                                                                                                                                                                                                                                                                                                                                                                                                                                                                                                                                                                                                                                                                                                                                                                                                                                |                    | Fully skirted table                                                              | \$45.00        |
| 72" - seats 12                                                                                                                                                                                                                                                                                                                                                                                                                                                                                                                                                                                                                                                                                                                                                                                                                                                                                                                                                                                                                                                                                                                                                                                                                                                                                                                                                                                                                                                                                                                                                                                                                                                                                                                                                                                                                                                                                                                                                                                                                                                                                                                 | \$23.00            |                                                                                  |                |
| 84" – seats 14                                                                                                                                                                                                                                                                                                                                                                                                                                                                                                                                                                                                                                                                                                                                                                                                                                                                                                                                                                                                                                                                                                                                                                                                                                                                                                                                                                                                                                                                                                                                                                                                                                                                                                                                                                                                                                                                                                                                                                                                                                                                                                                 | \$28.00            | Stanchions                                                                       |                |
|                                                                                                                                                                                                                                                                                                                                                                                                                                                                                                                                                                                                                                                                                                                                                                                                                                                                                                                                                                                                                                                                                                                                                                                                                                                                                                                                                                                                                                                                                                                                                                                                                                                                                                                                                                                                                                                                                                                                                                                                                                                                                                                                |                    | Stanchion Rope - red or black                                                    | \$9.00         |
|                                                                                                                                                                                                                                                                                                                                                                                                                                                                                                                                                                                                                                                                                                                                                                                                                                                                                                                                                                                                                                                                                                                                                                                                                                                                                                                                                                                                                                                                                                                                                                                                                                                                                                                                                                                                                                                                                                                                                                                                                                                                                                                                |                    | Deluxe Chrome                                                                    | \$14.50        |
|                                                                                                                                                                                                                                                                                                                                                                                                                                                                                                                                                                                                                                                                                                                                                                                                                                                                                                                                                                                                                                                                                                                                                                                                                                                                                                                                                                                                                                                                                                                                                                                                                                                                                                                                                                                                                                                                                                                                                                                                                                                                                                                                |                    | Deluxe Brass.                                                                    | \$16.50        |
|                                                                                                                                                                                                                                                                                                                                                                                                                                                                                                                                                                                                                                                                                                                                                                                                                                                                                                                                                                                                                                                                                                                                                                                                                                                                                                                                                                                                                                                                                                                                                                                                                                                                                                                                                                                                                                                                                                                                                                                                                                                                                                                                |                    | Metal Barricade 8'x40"                                                           | \$30.00        |
|                                                                                                                                                                                                                                                                                                                                                                                                                                                                                                                                                                                                                                                                                                                                                                                                                                                                                                                                                                                                                                                                                                                                                                                                                                                                                                                                                                                                                                                                                                                                                                                                                                                                                                                                                                                                                                                                                                                                                                                                                                                                                                                                |                    | Retractable Black 8 foot belt                                                    | \$20.00        |
|                                                                                                                                                                                                                                                                                                                                                                                                                                                                                                                                                                                                                                                                                                                                                                                                                                                                                                                                                                                                                                                                                                                                                                                                                                                                                                                                                                                                                                                                                                                                                                                                                                                                                                                                                                                                                                                                                                                                                                                                                                                                                                                                |                    |                                                                                  | +20.00         |