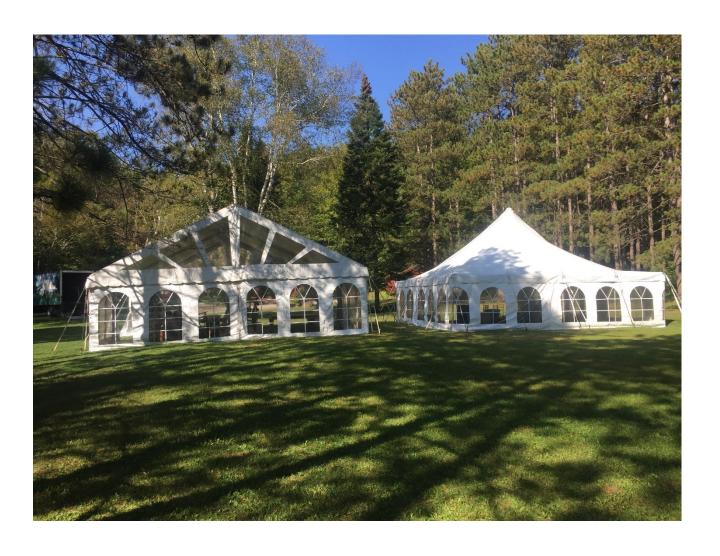

gervaisrentals.com sales@gervaisrentals.com

| CHAIRS                                                                                                                                                                                                                                                                                                                                                                                                                                                                                                                                                                                                                                                                                                                                                                                                                                                                                                                                                                                                                                                                                                                                                                                                                                                                                                                                                                                                                                                                                                                                                                                                                                                                                                                                                                                                                                                                                                                                                                                                                                                                                                                         |                    | Specialty Tables                                                                 |                |
|--------------------------------------------------------------------------------------------------------------------------------------------------------------------------------------------------------------------------------------------------------------------------------------------------------------------------------------------------------------------------------------------------------------------------------------------------------------------------------------------------------------------------------------------------------------------------------------------------------------------------------------------------------------------------------------------------------------------------------------------------------------------------------------------------------------------------------------------------------------------------------------------------------------------------------------------------------------------------------------------------------------------------------------------------------------------------------------------------------------------------------------------------------------------------------------------------------------------------------------------------------------------------------------------------------------------------------------------------------------------------------------------------------------------------------------------------------------------------------------------------------------------------------------------------------------------------------------------------------------------------------------------------------------------------------------------------------------------------------------------------------------------------------------------------------------------------------------------------------------------------------------------------------------------------------------------------------------------------------------------------------------------------------------------------------------------------------------------------------------------------------|--------------------|----------------------------------------------------------------------------------|----------------|
| Folding Plastic –Grey or Black (indoor use only)                                                                                                                                                                                                                                                                                                                                                                                                                                                                                                                                                                                                                                                                                                                                                                                                                                                                                                                                                                                                                                                                                                                                                                                                                                                                                                                                                                                                                                                                                                                                                                                                                                                                                                                                                                                                                                                                                                                                                                                                                                                                               | \$1.95             | Specialty Tables                                                                 | 640.50         |
| Folding Plastic – Black                                                                                                                                                                                                                                                                                                                                                                                                                                                                                                                                                                                                                                                                                                                                                                                                                                                                                                                                                                                                                                                                                                                                                                                                                                                                                                                                                                                                                                                                                                                                                                                                                                                                                                                                                                                                                                                                                                                                                                                                                                                                                                        | \$1.95             | Card Table 34" x 34"                                                             | \$10.50        |
| Folding Plastic – White fan back                                                                                                                                                                                                                                                                                                                                                                                                                                                                                                                                                                                                                                                                                                                                                                                                                                                                                                                                                                                                                                                                                                                                                                                                                                                                                                                                                                                                                                                                                                                                                                                                                                                                                                                                                                                                                                                                                                                                                                                                                                                                                               | \$2.30             | Serpentine Table                                                                 | \$16.50        |
| Folding Fruitwood                                                                                                                                                                                                                                                                                                                                                                                                                                                                                                                                                                                                                                                                                                                                                                                                                                                                                                                                                                                                                                                                                                                                                                                                                                                                                                                                                                                                                                                                                                                                                                                                                                                                                                                                                                                                                                                                                                                                                                                                                                                                                                              | \$5.25             | Lucite 30"x30" white square table                                                | \$16.50        |
| Folding Resin Natural Wood or White                                                                                                                                                                                                                                                                                                                                                                                                                                                                                                                                                                                                                                                                                                                                                                                                                                                                                                                                                                                                                                                                                                                                                                                                                                                                                                                                                                                                                                                                                                                                                                                                                                                                                                                                                                                                                                                                                                                                                                                                                                                                                            | \$5.25             | Lucite 30 x30 white square table<br>Lucite 24" w x 42' h chrome, gold, black and | \$25.00        |
| Bistro – Black, White or White "Rose"                                                                                                                                                                                                                                                                                                                                                                                                                                                                                                                                                                                                                                                                                                                                                                                                                                                                                                                                                                                                                                                                                                                                                                                                                                                                                                                                                                                                                                                                                                                                                                                                                                                                                                                                                                                                                                                                                                                                                                                                                                                                                          | \$2.95             | white frame square cruiser                                                       | \$35.00        |
| Stacking Padded High back – Grey                                                                                                                                                                                                                                                                                                                                                                                                                                                                                                                                                                                                                                                                                                                                                                                                                                                                                                                                                                                                                                                                                                                                                                                                                                                                                                                                                                                                                                                                                                                                                                                                                                                                                                                                                                                                                                                                                                                                                                                                                                                                                               | \$5.75             | 60" x 60" Square Dining Table                                                    | \$18.00        |
| Ballroom Chiavari Style: black, gold, sliver, walnut, white, clear                                                                                                                                                                                                                                                                                                                                                                                                                                                                                                                                                                                                                                                                                                                                                                                                                                                                                                                                                                                                                                                                                                                                                                                                                                                                                                                                                                                                                                                                                                                                                                                                                                                                                                                                                                                                                                                                                                                                                                                                                                                             | \$8.50             | 66" x 66" Square Dining Table                                                    | \$25.00        |
| King Louis Chair – seat pink or white                                                                                                                                                                                                                                                                                                                                                                                                                                                                                                                                                                                                                                                                                                                                                                                                                                                                                                                                                                                                                                                                                                                                                                                                                                                                                                                                                                                                                                                                                                                                                                                                                                                                                                                                                                                                                                                                                                                                                                                                                                                                                          | \$12.00            | Harvest/Farm Table 4'x8' & 4'x6'                                                 | \$85.00        |
| Harvest Chair – Brown or White Seat                                                                                                                                                                                                                                                                                                                                                                                                                                                                                                                                                                                                                                                                                                                                                                                                                                                                                                                                                                                                                                                                                                                                                                                                                                                                                                                                                                                                                                                                                                                                                                                                                                                                                                                                                                                                                                                                                                                                                                                                                                                                                            | \$8.50             | 40" Round White Resin Table & Umbrella                                           | \$39.50        |
| Harvest Chair – Rattan Seat                                                                                                                                                                                                                                                                                                                                                                                                                                                                                                                                                                                                                                                                                                                                                                                                                                                                                                                                                                                                                                                                                                                                                                                                                                                                                                                                                                                                                                                                                                                                                                                                                                                                                                                                                                                                                                                                                                                                                                                                                                                                                                    | \$8.50             | 9' Market Umbrella – White & Off-White w/base                                    | \$88.00        |
| Harvest Chair – White Wash                                                                                                                                                                                                                                                                                                                                                                                                                                                                                                                                                                                                                                                                                                                                                                                                                                                                                                                                                                                                                                                                                                                                                                                                                                                                                                                                                                                                                                                                                                                                                                                                                                                                                                                                                                                                                                                                                                                                                                                                                                                                                                     | \$8.50             | Children's Rectangular Table - 6'x30"x18"h                                       | \$19.50        |
| Harvest Bench 8'                                                                                                                                                                                                                                                                                                                                                                                                                                                                                                                                                                                                                                                                                                                                                                                                                                                                                                                                                                                                                                                                                                                                                                                                                                                                                                                                                                                                                                                                                                                                                                                                                                                                                                                                                                                                                                                                                                                                                                                                                                                                                                               | \$45.00            | 8' Oval Family Dining Table                                                      | \$28.00        |
| Ghost Chair, Clear and Smoke                                                                                                                                                                                                                                                                                                                                                                                                                                                                                                                                                                                                                                                                                                                                                                                                                                                                                                                                                                                                                                                                                                                                                                                                                                                                                                                                                                                                                                                                                                                                                                                                                                                                                                                                                                                                                                                                                                                                                                                                                                                                                                   | \$8.50             | Wine Barrel Cruiser                                                              | \$45.00        |
| King/Queen Chair – Silver                                                                                                                                                                                                                                                                                                                                                                                                                                                                                                                                                                                                                                                                                                                                                                                                                                                                                                                                                                                                                                                                                                                                                                                                                                                                                                                                                                                                                                                                                                                                                                                                                                                                                                                                                                                                                                                                                                                                                                                                                                                                                                      | \$95.00            |                                                                                  |                |
| Bar Stool – Crossback Black or Natural Wood.                                                                                                                                                                                                                                                                                                                                                                                                                                                                                                                                                                                                                                                                                                                                                                                                                                                                                                                                                                                                                                                                                                                                                                                                                                                                                                                                                                                                                                                                                                                                                                                                                                                                                                                                                                                                                                                                                                                                                                                                                                                                                   | \$20.00            | SHOW SERVICE EQUIPMENT                                                           |                |
| Bar Stool – Square Seat, black or silver                                                                                                                                                                                                                                                                                                                                                                                                                                                                                                                                                                                                                                                                                                                                                                                                                                                                                                                                                                                                                                                                                                                                                                                                                                                                                                                                                                                                                                                                                                                                                                                                                                                                                                                                                                                                                                                                                                                                                                                                                                                                                       | \$20.00            | Aisle Carpet - 6' width per linear foot                                          | \$6.00         |
| Bar Stool – Ghost                                                                                                                                                                                                                                                                                                                                                                                                                                                                                                                                                                                                                                                                                                                                                                                                                                                                                                                                                                                                                                                                                                                                                                                                                                                                                                                                                                                                                                                                                                                                                                                                                                                                                                                                                                                                                                                                                                                                                                                                                                                                                                              | \$15.00            | Area Carpet - per square foot                                                    | \$0.95         |
| Bar Stool – Ghost with back, Clear and smoke                                                                                                                                                                                                                                                                                                                                                                                                                                                                                                                                                                                                                                                                                                                                                                                                                                                                                                                                                                                                                                                                                                                                                                                                                                                                                                                                                                                                                                                                                                                                                                                                                                                                                                                                                                                                                                                                                                                                                                                                                                                                                   | \$17.50            | Ash Stand                                                                        | \$30.00        |
| Child Booster Seat                                                                                                                                                                                                                                                                                                                                                                                                                                                                                                                                                                                                                                                                                                                                                                                                                                                                                                                                                                                                                                                                                                                                                                                                                                                                                                                                                                                                                                                                                                                                                                                                                                                                                                                                                                                                                                                                                                                                                                                                                                                                                                             | \$10.00            | Easel                                                                            | \$19.50        |
| Children's Folding Chair – White or Blue                                                                                                                                                                                                                                                                                                                                                                                                                                                                                                                                                                                                                                                                                                                                                                                                                                                                                                                                                                                                                                                                                                                                                                                                                                                                                                                                                                                                                                                                                                                                                                                                                                                                                                                                                                                                                                                                                                                                                                                                                                                                                       | \$1.60             | Extension Cord                                                                   | \$10.00        |
| Children's PineWood Stacking Chair                                                                                                                                                                                                                                                                                                                                                                                                                                                                                                                                                                                                                                                                                                                                                                                                                                                                                                                                                                                                                                                                                                                                                                                                                                                                                                                                                                                                                                                                                                                                                                                                                                                                                                                                                                                                                                                                                                                                                                                                                                                                                             | \$4.95             | Sign Holder                                                                      | \$30.00        |
| Toddler High Chair                                                                                                                                                                                                                                                                                                                                                                                                                                                                                                                                                                                                                                                                                                                                                                                                                                                                                                                                                                                                                                                                                                                                                                                                                                                                                                                                                                                                                                                                                                                                                                                                                                                                                                                                                                                                                                                                                                                                                                                                                                                                                                             | \$20.00            | Olgi i Toldoi                                                                    | ψ50.00         |
| roddier riigir Chair                                                                                                                                                                                                                                                                                                                                                                                                                                                                                                                                                                                                                                                                                                                                                                                                                                                                                                                                                                                                                                                                                                                                                                                                                                                                                                                                                                                                                                                                                                                                                                                                                                                                                                                                                                                                                                                                                                                                                                                                                                                                                                           | φ20.00             | Booth Drape                                                                      |                |
|                                                                                                                                                                                                                                                                                                                                                                                                                                                                                                                                                                                                                                                                                                                                                                                                                                                                                                                                                                                                                                                                                                                                                                                                                                                                                                                                                                                                                                                                                                                                                                                                                                                                                                                                                                                                                                                                                                                                                                                                                                                                                                                                |                    | 8' High fire-retardant Banjo Cloth - per foot                                    | \$4.25         |
| TABLES                                                                                                                                                                                                                                                                                                                                                                                                                                                                                                                                                                                                                                                                                                                                                                                                                                                                                                                                                                                                                                                                                                                                                                                                                                                                                                                                                                                                                                                                                                                                                                                                                                                                                                                                                                                                                                                                                                                                                                                                                                                                                                                         |                    | 14' High fire retardant Banjo Cloth - per foot                                   | \$10.50        |
| Folding Banquet – rectangular                                                                                                                                                                                                                                                                                                                                                                                                                                                                                                                                                                                                                                                                                                                                                                                                                                                                                                                                                                                                                                                                                                                                                                                                                                                                                                                                                                                                                                                                                                                                                                                                                                                                                                                                                                                                                                                                                                                                                                                                                                                                                                  |                    |                                                                                  | *              |
| 4' x 30" wide - seats 4                                                                                                                                                                                                                                                                                                                                                                                                                                                                                                                                                                                                                                                                                                                                                                                                                                                                                                                                                                                                                                                                                                                                                                                                                                                                                                                                                                                                                                                                                                                                                                                                                                                                                                                                                                                                                                                                                                                                                                                                                                                                                                        | \$11.75            | Park Bench                                                                       | \$45.00        |
| 6' x 30" wide - seats 6                                                                                                                                                                                                                                                                                                                                                                                                                                                                                                                                                                                                                                                                                                                                                                                                                                                                                                                                                                                                                                                                                                                                                                                                                                                                                                                                                                                                                                                                                                                                                                                                                                                                                                                                                                                                                                                                                                                                                                                                                                                                                                        | \$11.75            | Card Table 32" x 32"                                                             | \$9.00         |
| 6' x 42" wide - seats 10.                                                                                                                                                                                                                                                                                                                                                                                                                                                                                                                                                                                                                                                                                                                                                                                                                                                                                                                                                                                                                                                                                                                                                                                                                                                                                                                                                                                                                                                                                                                                                                                                                                                                                                                                                                                                                                                                                                                                                                                                                                                                                                      | \$28.00            | Coat Rack 5' with wheels                                                         | \$22.50        |
| 8' x 30" wide - seats 8                                                                                                                                                                                                                                                                                                                                                                                                                                                                                                                                                                                                                                                                                                                                                                                                                                                                                                                                                                                                                                                                                                                                                                                                                                                                                                                                                                                                                                                                                                                                                                                                                                                                                                                                                                                                                                                                                                                                                                                                                                                                                                        | \$11.75            | Hangers (25) for coat rack                                                       | \$3.25         |
| 8' x 42" wide – seats 12                                                                                                                                                                                                                                                                                                                                                                                                                                                                                                                                                                                                                                                                                                                                                                                                                                                                                                                                                                                                                                                                                                                                                                                                                                                                                                                                                                                                                                                                                                                                                                                                                                                                                                                                                                                                                                                                                                                                                                                                                                                                                                       | \$28.00            | Coat Check Tickets – per 100                                                     | \$10.00        |
| 6' x 18" wide OR 8' x 18" wide conference                                                                                                                                                                                                                                                                                                                                                                                                                                                                                                                                                                                                                                                                                                                                                                                                                                                                                                                                                                                                                                                                                                                                                                                                                                                                                                                                                                                                                                                                                                                                                                                                                                                                                                                                                                                                                                                                                                                                                                                                                                                                                      | \$19.50            |                                                                                  |                |
| Picnic Table Resin seats 6 to 8                                                                                                                                                                                                                                                                                                                                                                                                                                                                                                                                                                                                                                                                                                                                                                                                                                                                                                                                                                                                                                                                                                                                                                                                                                                                                                                                                                                                                                                                                                                                                                                                                                                                                                                                                                                                                                                                                                                                                                                                                                                                                                | \$55.00            | Draw drum                                                                        |                |
| Tions Table Tool South South State S | ψ00.00             | Tabletop                                                                         | \$40.00        |
| Folding Banquet – Round                                                                                                                                                                                                                                                                                                                                                                                                                                                                                                                                                                                                                                                                                                                                                                                                                                                                                                                                                                                                                                                                                                                                                                                                                                                                                                                                                                                                                                                                                                                                                                                                                                                                                                                                                                                                                                                                                                                                                                                                                                                                                                        |                    | Floor model                                                                      | \$60.00        |
| 24" - 42" height, wooden top cruiser                                                                                                                                                                                                                                                                                                                                                                                                                                                                                                                                                                                                                                                                                                                                                                                                                                                                                                                                                                                                                                                                                                                                                                                                                                                                                                                                                                                                                                                                                                                                                                                                                                                                                                                                                                                                                                                                                                                                                                                                                                                                                           | \$21.00            |                                                                                  | *              |
| 24" - 42" height, collapsible cruiser                                                                                                                                                                                                                                                                                                                                                                                                                                                                                                                                                                                                                                                                                                                                                                                                                                                                                                                                                                                                                                                                                                                                                                                                                                                                                                                                                                                                                                                                                                                                                                                                                                                                                                                                                                                                                                                                                                                                                                                                                                                                                          | \$20.00            | Lecterns                                                                         |                |
| 36" - seats 4                                                                                                                                                                                                                                                                                                                                                                                                                                                                                                                                                                                                                                                                                                                                                                                                                                                                                                                                                                                                                                                                                                                                                                                                                                                                                                                                                                                                                                                                                                                                                                                                                                                                                                                                                                                                                                                                                                                                                                                                                                                                                                                  | \$20.00<br>\$11.75 | Acrylic Clear Podium                                                             | \$175.00       |
| 48" - seats 6                                                                                                                                                                                                                                                                                                                                                                                                                                                                                                                                                                                                                                                                                                                                                                                                                                                                                                                                                                                                                                                                                                                                                                                                                                                                                                                                                                                                                                                                                                                                                                                                                                                                                                                                                                                                                                                                                                                                                                                                                                                                                                                  | \$11.75            | Floor Model with microphone                                                      | \$125.00       |
| 54" - seats 8                                                                                                                                                                                                                                                                                                                                                                                                                                                                                                                                                                                                                                                                                                                                                                                                                                                                                                                                                                                                                                                                                                                                                                                                                                                                                                                                                                                                                                                                                                                                                                                                                                                                                                                                                                                                                                                                                                                                                                                                                                                                                                                  | \$11.75            |                                                                                  | <b>4120.00</b> |
| 60" - seats 8 to 10                                                                                                                                                                                                                                                                                                                                                                                                                                                                                                                                                                                                                                                                                                                                                                                                                                                                                                                                                                                                                                                                                                                                                                                                                                                                                                                                                                                                                                                                                                                                                                                                                                                                                                                                                                                                                                                                                                                                                                                                                                                                                                            | \$11.75            | Skirted Tables-vinyl, fire retardant skirting                                    |                |
| 66" – seats 10                                                                                                                                                                                                                                                                                                                                                                                                                                                                                                                                                                                                                                                                                                                                                                                                                                                                                                                                                                                                                                                                                                                                                                                                                                                                                                                                                                                                                                                                                                                                                                                                                                                                                                                                                                                                                                                                                                                                                                                                                                                                                                                 | \$16.00            | 3 sides skirted                                                                  | \$40.00        |
|                                                                                                                                                                                                                                                                                                                                                                                                                                                                                                                                                                                                                                                                                                                                                                                                                                                                                                                                                                                                                                                                                                                                                                                                                                                                                                                                                                                                                                                                                                                                                                                                                                                                                                                                                                                                                                                                                                                                                                                                                                                                                                                                |                    | Fully skirted table                                                              | \$45.00        |
| 72" - seats 12                                                                                                                                                                                                                                                                                                                                                                                                                                                                                                                                                                                                                                                                                                                                                                                                                                                                                                                                                                                                                                                                                                                                                                                                                                                                                                                                                                                                                                                                                                                                                                                                                                                                                                                                                                                                                                                                                                                                                                                                                                                                                                                 | \$23.00            |                                                                                  |                |
| 84" – seats 14                                                                                                                                                                                                                                                                                                                                                                                                                                                                                                                                                                                                                                                                                                                                                                                                                                                                                                                                                                                                                                                                                                                                                                                                                                                                                                                                                                                                                                                                                                                                                                                                                                                                                                                                                                                                                                                                                                                                                                                                                                                                                                                 | \$28.00            | Stanchions                                                                       |                |
|                                                                                                                                                                                                                                                                                                                                                                                                                                                                                                                                                                                                                                                                                                                                                                                                                                                                                                                                                                                                                                                                                                                                                                                                                                                                                                                                                                                                                                                                                                                                                                                                                                                                                                                                                                                                                                                                                                                                                                                                                                                                                                                                |                    | Stanchion Rope - red or black                                                    | \$9.00         |
|                                                                                                                                                                                                                                                                                                                                                                                                                                                                                                                                                                                                                                                                                                                                                                                                                                                                                                                                                                                                                                                                                                                                                                                                                                                                                                                                                                                                                                                                                                                                                                                                                                                                                                                                                                                                                                                                                                                                                                                                                                                                                                                                |                    | Deluxe Chrome                                                                    | \$14.50        |
|                                                                                                                                                                                                                                                                                                                                                                                                                                                                                                                                                                                                                                                                                                                                                                                                                                                                                                                                                                                                                                                                                                                                                                                                                                                                                                                                                                                                                                                                                                                                                                                                                                                                                                                                                                                                                                                                                                                                                                                                                                                                                                                                |                    | Deluxe Brass.                                                                    | \$16.50        |
|                                                                                                                                                                                                                                                                                                                                                                                                                                                                                                                                                                                                                                                                                                                                                                                                                                                                                                                                                                                                                                                                                                                                                                                                                                                                                                                                                                                                                                                                                                                                                                                                                                                                                                                                                                                                                                                                                                                                                                                                                                                                                                                                |                    | Metal Barricade 8'x40"                                                           | \$30.00        |
|                                                                                                                                                                                                                                                                                                                                                                                                                                                                                                                                                                                                                                                                                                                                                                                                                                                                                                                                                                                                                                                                                                                                                                                                                                                                                                                                                                                                                                                                                                                                                                                                                                                                                                                                                                                                                                                                                                                                                                                                                                                                                                                                |                    | Retractable Black 8 foot belt                                                    | \$20.00        |
|                                                                                                                                                                                                                                                                                                                                                                                                                                                                                                                                                                                                                                                                                                                                                                                                                                                                                                                                                                                                                                                                                                                                                                                                                                                                                                                                                                                                                                                                                                                                                                                                                                                                                                                                                                                                                                                                                                                                                                                                                                                                                                                                |                    |                                                                                  | +20.00         |